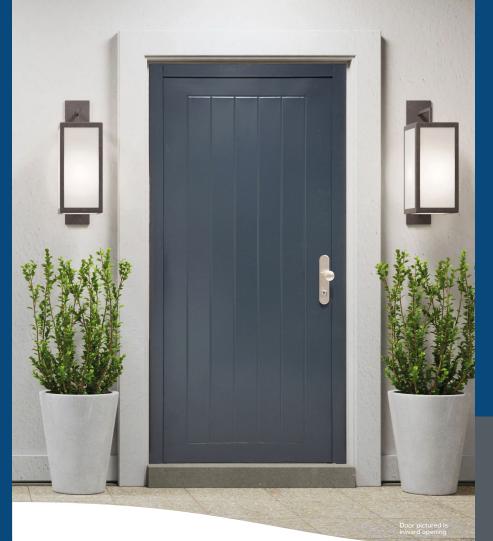

#### Leaf

44mm door leaf thickness, fitted with an integrated astragal for added security. Comprising of 2 x high strength 'Rustec' steel sheets, the leaf skins are mechanically interlocked and internally bonded, providing greater stability and protection against delamination.

Inward opening available only.

#### Eramo

- Manufactured from lightweight, high tensile high strength thick 'Rustec' steel.
- Adjust 2-Fit side expander system that offers up to 24mm expansion to the structural opening.
- 50mm frame perfectly complements installation to residential buildings where a slim low profile frame is required.

### Door ironmongery

- High security GU multipoint locking system with auto deadlock functionality.
- Electronic motorised deadlock retraction available as a access control upgrade - perfect for key-less entry smart control systems.
- Fixed knob or offset knob handle available to outside.
- Stainless lever handle on the inside allows free access to open the door from the secure side, but it can also be manually deadlocked, preventing the door from being opened from the inside.

# Finish

Supplied inclusive of a powder coated finish from over 150 colours. Full range of RAL and BS colours available.

Available with a plain leaf style or traditional tongue and groove to enhance the appearance of the door and help it to blend into its surroundings as a residential style door-set.