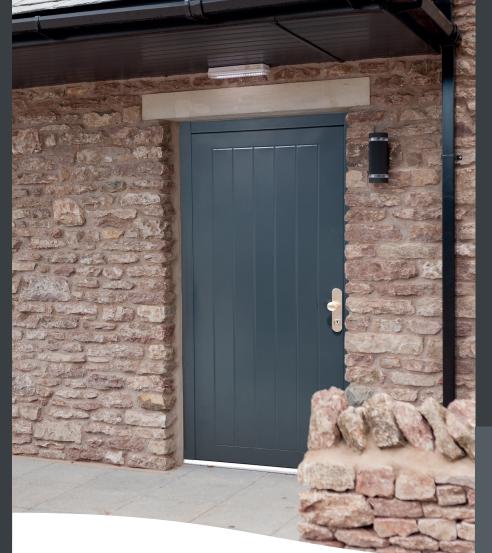

# Tongue and Groove Design

SUITABLE FOR SINGLE AND DOUBLE DOORS

# **Cottage Door Design**

Experience Strongdor's timeless cottage door design with our tongue and groove upgrade.

Available within our Steeldor, Firedor and PAS 24 ranges.

| SIZE | LEAF WIDTH | LEAF HEIGHT |
|------|------------|-------------|
| Min  | 600mm      | 500mm       |
| Max  | 1100mm     | 2490mm      |