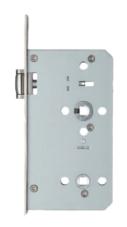

## Zoo Lift to Lock Set

The ZOO lift-to-lock set includes a mortice lock and a specially designed handle, ideal for toilet doors. To lock the door from the inside, simply lift the lever. To unlock and exit, depress the inside lever. This design makes it a perfect solution for accessible toilets.

## **Features**

- Anti-rattle strike
- 60mm backset
- Grip tight follower
- Blind escutcheon & emergency release half set
- Radius profile forends
- · Stainless steel finish
- SS304 latch & deadbolt
- 22mm SS304 forend