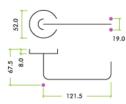

## **Features**

- Stainless steel finish
- Complies to design requirements of BS8300
- Unsprung rose
- Heso spindle
- Suitable for 35-54mm doors
- · Bolt through fixings included
- Tested to 200,000 cycles