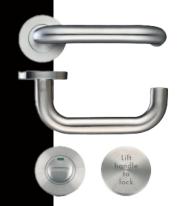

## Zoo Lift to Lock Set

The ZOO lift-to-lock set includes a mortice lock and a specially designed handle, ideal for toilet doors. To lock the door from the inside, simply lift the lever. To unlock and exit, depress the inside lever. This design makes it a perfect solution for accessible toilets.

## **Features**

- Stainless steel finish
- Complies to design requirements of BS8300
- Unsprung rose
- Heso spindle
- Suitable for 35-54mm doors
- · Bolt through fixings included
- Tested to 200,000 cycles