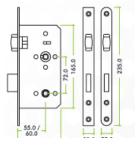

## **Features**

- Anti-rattle strike
- 60mm backset
- Grip tight follower
- Blind escutcheon & emergency release half set
- Radius profile forends
- · Stainless steel finish
- SS304 latch & deadbolt
- 22mm SS304 forend